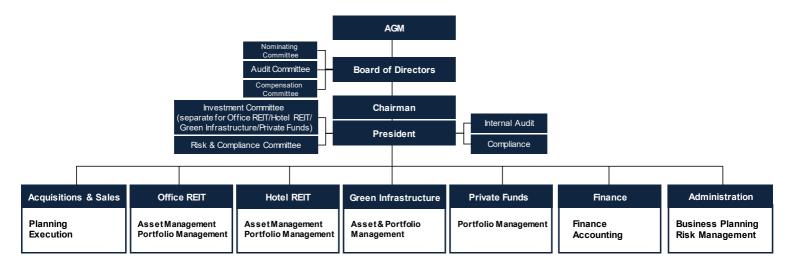

## **Reference: IIA Organization Chart**

## Before Change

#### 1. Organizational Change Details

In addition to Ichigo Hotel REIT, IIA currently manages Ichigo Office REIT (8975), Ichigo Green (9282), and private equity real estate funds. With this organizational change, IIA will transfer decisionmaking authority with respect to financing strategies, capital policy, and capital raising and new share issuance from the Finance Division for each investment entity to the responsible business units and place the respective Investment Committees directly above each business unit.