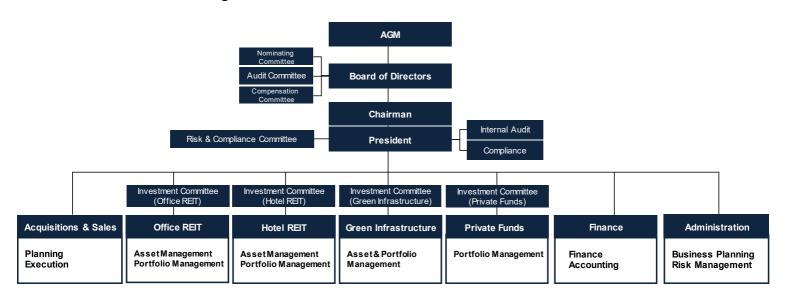

## **Reference: IIA Organization Chart**

## After Change

#### 1. Organizational Change Details

In addition to Ichigo Hotel REIT, IIA currently manages Ichigo Office REIT (8975), Ichigo Green (9282), and private equity real estate funds. With this organizational change, IIA will transfer decisionmaking authority with respect to financing strategies, capital policy, and capital raising and new share issuance from the Finance Division for each investment entity to the responsible business units and place the respective Investment Committees directly above each business unit.